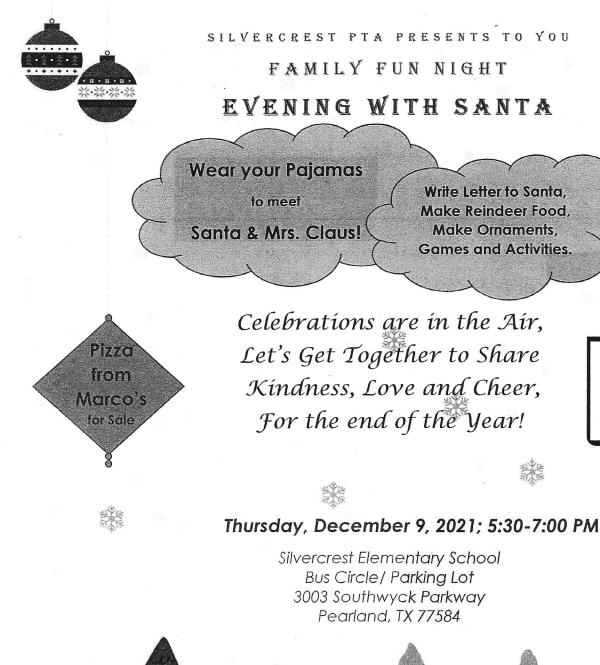

Ms. Perez announced that the Evening with Santa event is on December  $9^{th}$  from 5:30 - 7:00 pm; due to PISD covid protocols, the event had to be moved from the cafeteria to outside in the bus circle/parking lot. There are a lot of volunteer opportunities available, and sign-ups can be found on the website.