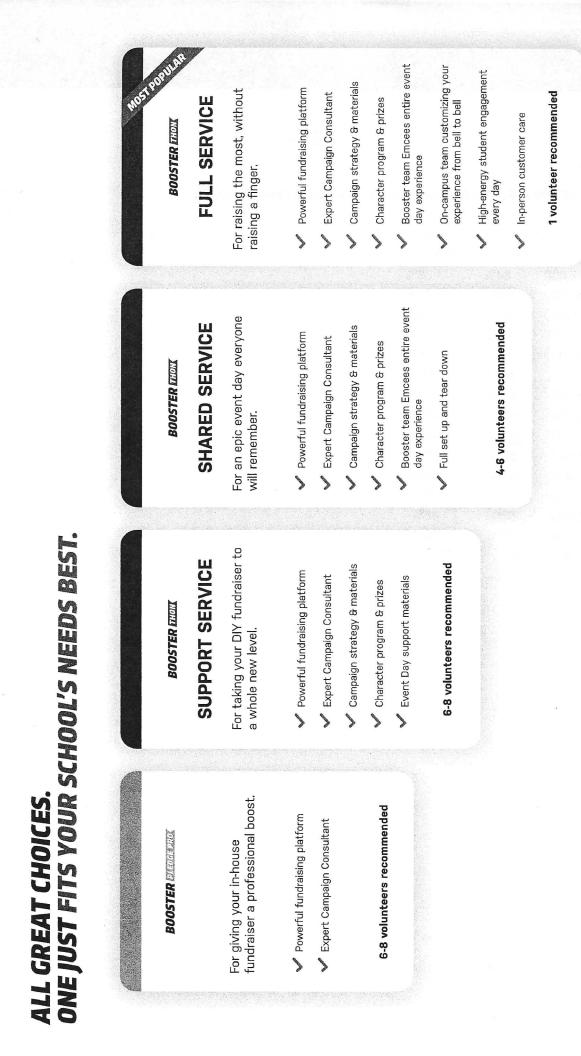

#### New Business

Stephanie Boehm, Secretary, spoke on behalf of Dhara Mistry, Vice President/Fundraising. At the October 20, 2021 Executive Board meeting, the Executive Board members in attendance voted to continue using the Full Service program of Boosterthon for the Fall 2022 Fundraiser. This selection was presented to the General Membership for a vote. Ms. Boehm brought attention to the handout that listed the different service levels available for Boosterthon. The level that the executive board voted for was full service. The main difference between full service and the lower services is that for full service, Boosterthon sends representatives to the school to promote the fundraiser, do prize deliveries, morning announcements, and the Boosterthon representatives also run the Dance-a-thon at the end of the fundraiser. If the PTA selected either of the shared service or support service levels, there would be a significant number of volunteers needed at the school daily during the fundraiser to perform the aforementioned tasks. Also, if the PTA selected the full service level, there is already a volunteer chairperson available as the Fundraising coordinator, which was another factor that led to the decision to choose full service.

Ms. Boehm then moved that the Silvercrest PTA Fall Boosterthon Fundraiser choose the Full Service program for the Fall 2022 Fundraiser. The motion was seconded and carried.